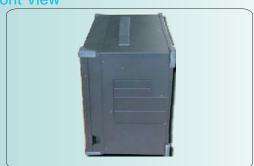

Key Board / Touch Pad

105 Key windows complaint keyboard, built-in touch pad

Compatibel SMPs

AX-400S, ATX-450PNR

Special Features

Shipped with Carry Trolley

**Inside View** 

Side View