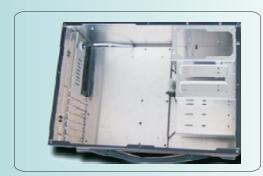

Key Board / Touch Pad

105 Key windows complaint keyboard, built-in touch pad

Compatibel SMPs

AX-400S, ATX-450PNR

Special Features

Shipped with Carry Trolley

**Inside View** 

Side View